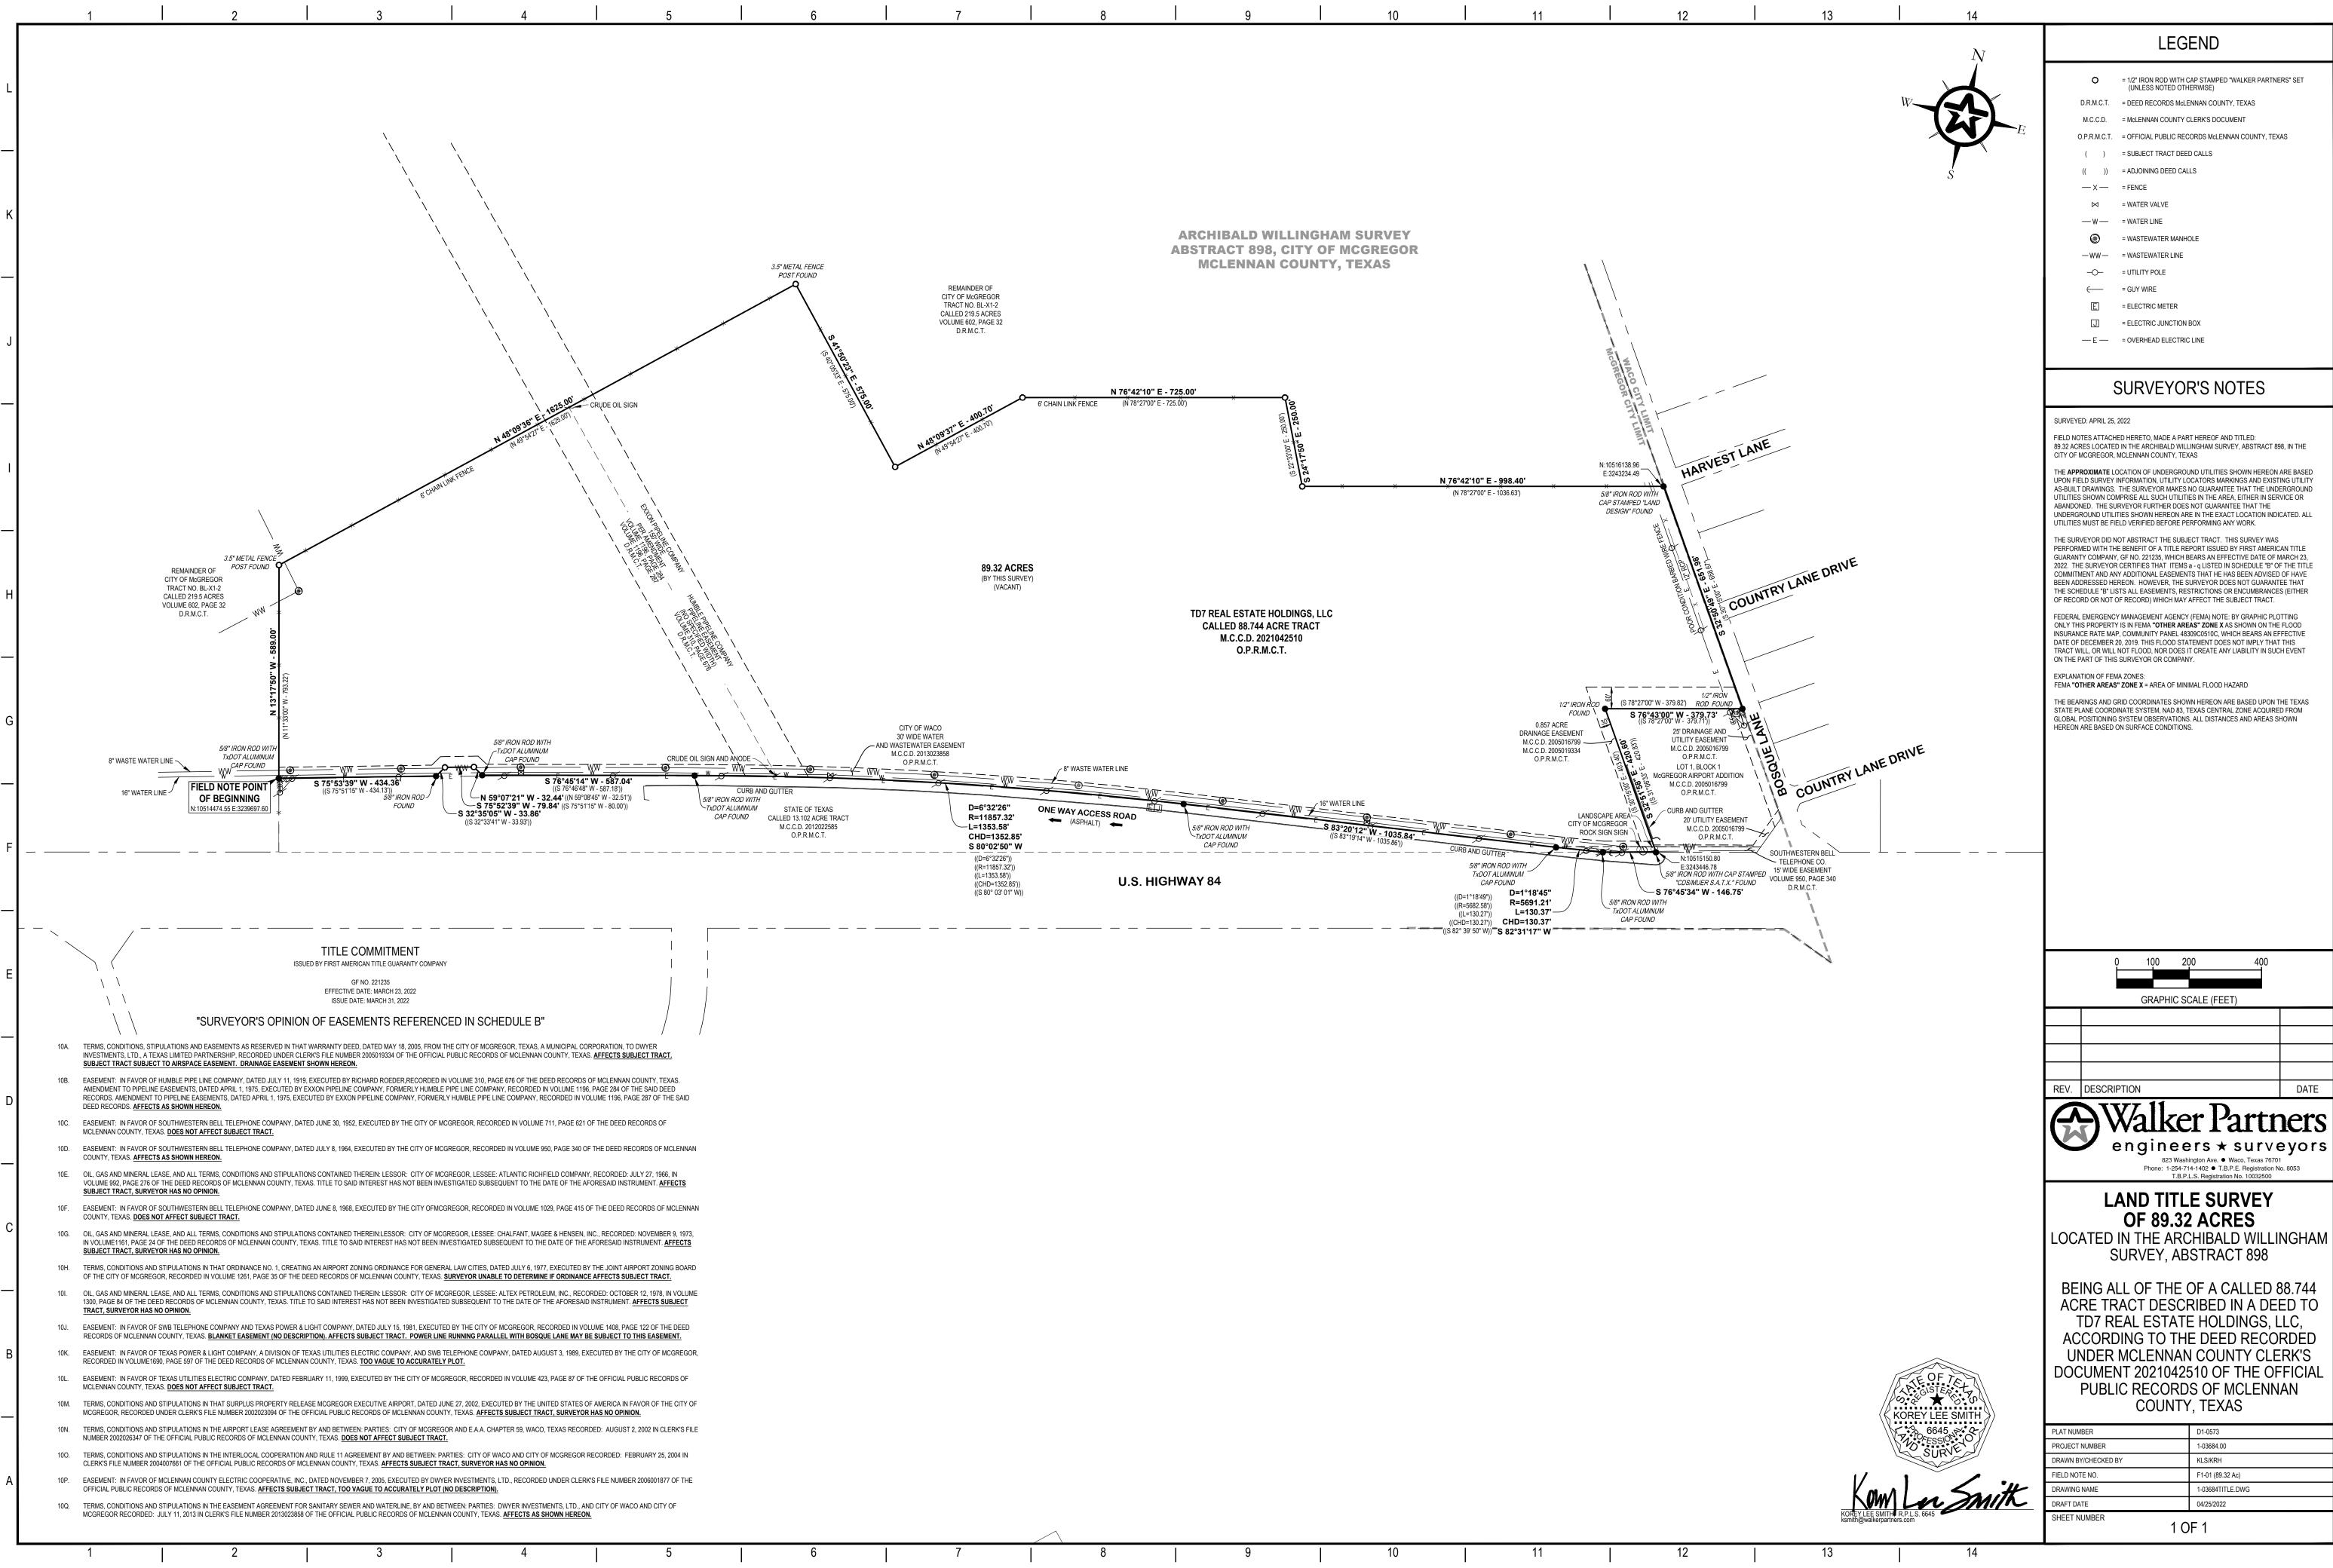

= 1/2" IRON ROD WITH CAP STAMPED "WALKER PARTNERS" SET

D.R.M.C.T. = DEED RECORDS McLENNAN COUNTY, TEXAS

THE **APPROXIMATE** LOCATION OF UNDERGROUND UTILITIES SHOWN HEREON ARE BASED UPON FIELD SURVEY INFORMATION, UTILITY LOCATORS MARKINGS AND EXISTING UTILITY AS-BUILT DRAWINGS. THE SURVEYOR MAKES NO GUARANTEE THAT THE UNDERGROUND UTILITIES SHOWN COMPRISE ALL SUCH UTILITIES IN THE AREA, EITHER IN SERVICE OR ABANDONED. THE SURVEYOR FURTHER DOES NOT GUARANTEE THAT THE UNDERGROUND UTILITIES SHOWN HEREON ARE IN THE EXACT LOCATION INDICATED. ALL

PERFORMED WITH THE BENEFIT OF A TITLE REPORT ISSUED BY FIRST AMERICAN TITLE GUARANTY COMPANY, GF NO. 221235, WHICH BEARS AN EFFECTIVE DATE OF MARCH 23 2022 THE SURVEYOR CERTIFIES THAT ITEMS a - g LISTED IN SCHEDULE "R" OF THE TITLE COMMITMENT AND ANY ADDITIONAL EASEMENTS THAT HE HAS BEEN ADVISED OF HAVE BEEN ADDRESSED HEREON. HOWEVER, THE SURVEYOR DOES NOT GUARANTEE THAT THE SCHEDULE "B" LISTS ALL EASEMENTS, RESTRICTIONS OR ENCUMBRANCES (EITHER OF RECORD OR NOT OF RECORD) WHICH MAY AFFECT THE SUBJECT TRACT.

ONLY THIS PROPERTY IS IN FEMA "OTHER AREAS" ZONE X AS SHOWN ON THE FLOOD NSURANCE RATE MAP, COMMUNITY PANEL 48309C0510C, WHICH BEARS AN EFFECTIVE DATE OF DECEMBER 20, 2019. THIS FLOOD STATEMENT DOES NOT IMPLY THAT THIS FRACT WILL, OR WILL NOT FLOOD, NOR DOES IT CREATE ANY LIABILITY IN SUCH EVENT

STATE PLANE COORDINATE SYSTEM, NAD 83, TEXAS CENTRAL ZONE ACQUIRED FROM GLOBAL POSITIONING SYSTEM OBSERVATIONS. ALL DISTANCES AND AREAS SHOWN

GRAPHIC SCALE (FEET)

Phone: 1-254-714-1402 ● T.B.P.E. Registration No. 8053

LAND TITLE SURVEY

SURVEY, ABSTRACT 898

TD7 REAL ESTATE HOLDINGS, LLC, ACCORDING TO THE DEED RECORDED UNDER MCLENNAN COUNTY CLERK'S DOCUMENT 2021042510 OF THE OFFICIAL PUBLIC RECORDS OF MCLENNAN

|                                              | PLAT NUMBER         | D1-0573          |
|----------------------------------------------|---------------------|------------------|
|                                              | PROJECT NUMBER      | 1-03684.00       |
|                                              | DRAWN BY/CHECKED BY | KLS/KRH          |
|                                              | FIELD NOTE NO.      | F1-01 (89.32 Ac) |
| •                                            | DRAWING NAME        | 1-03684TITLE.DWG |
| <u>.                                    </u> | DRAFT DATE          | 04/25/2022       |
|                                              | SHEET NUMBER        |                  |
|                                              |                     |                  |