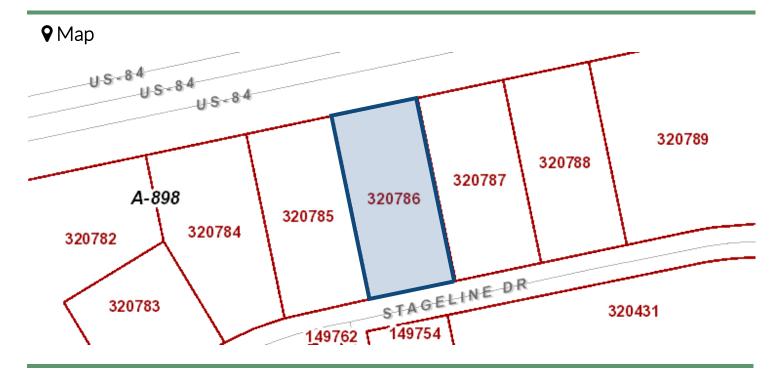

| Account               |                                                          |                                |  |  |  |  |
|-----------------------|----------------------------------------------------------|--------------------------------|--|--|--|--|
| Property ID:          | 320786                                                   | Geographic ID: 363362010002050 |  |  |  |  |
| Туре:                 | Real                                                     | Zoning: O-2                    |  |  |  |  |
| Property Use:         | 300 General Comm Vacant Land                             |                                |  |  |  |  |
| Location              |                                                          |                                |  |  |  |  |
| Situs Address:        | W HWY 84 -STGL MCGREGOR, T                               | X 76657                        |  |  |  |  |
| Map ID:               | 75A                                                      | Mapsco: 326                    |  |  |  |  |
| Legal Description:    | SUNWEST VILLAGE Lot 5 Block 2                            | Acres 1.1                      |  |  |  |  |
| Abstract/Subdivision: | 3362.01S36 - SUNWEST VILLAGE                             |                                |  |  |  |  |
| Neighborhood:         | 36980.C                                                  |                                |  |  |  |  |
| Owner                 |                                                          |                                |  |  |  |  |
| Owner ID:             | 519625                                                   |                                |  |  |  |  |
| Name:                 | SALOME FAMILY PARTNERSHIP                                | LTD                            |  |  |  |  |
| Agent:                |                                                          |                                |  |  |  |  |
| Mailing Address:      | PO BOX 509<br>WACO, TX 76703                             |                                |  |  |  |  |
| % Ownership:          | 100.0%                                                   |                                |  |  |  |  |
| Exemptions:           | For privacy reasons not all exemptions are shown online. |                                |  |  |  |  |