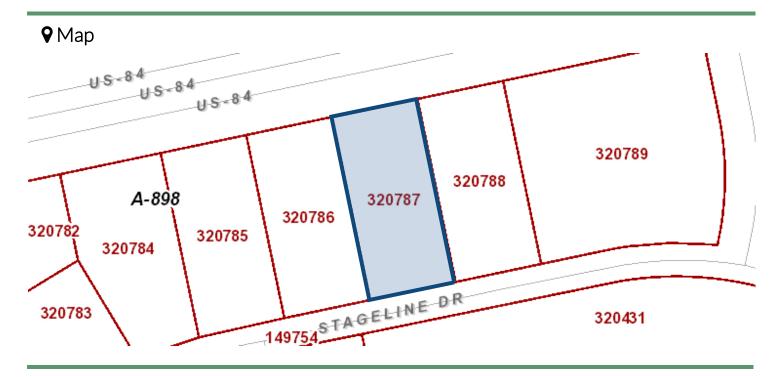

| TTT TOPETTY Details   |                                            |                                       |  |  |  |  |  |  |
|-----------------------|--------------------------------------------|---------------------------------------|--|--|--|--|--|--|
| Account               |                                            |                                       |  |  |  |  |  |  |
| Property ID:          | 320787                                     | <b>Geographic ID:</b> 363362010002060 |  |  |  |  |  |  |
| Туре:                 | Real                                       | Zoning: O-2                           |  |  |  |  |  |  |
| Property Use:         | 300 General Comm Vacant Land               |                                       |  |  |  |  |  |  |
| Location              |                                            |                                       |  |  |  |  |  |  |
| Situs Address:        | Situs Address: W HWY 84 MCGREGOR, TX 76657 |                                       |  |  |  |  |  |  |
| Map ID:               | 75A                                        | Mapsco: 326                           |  |  |  |  |  |  |
| Legal Description:    | SUNWEST VILLAGE Lot 6 Block 2              | Acres 1.1                             |  |  |  |  |  |  |
| Abstract/Subdivision: | 3362.01S36 - SUNWEST VILLAGE               |                                       |  |  |  |  |  |  |
| Neighborhood:         | 36980.C                                    |                                       |  |  |  |  |  |  |
| Owner                 |                                            |                                       |  |  |  |  |  |  |
| Owner ID:             | 519625                                     |                                       |  |  |  |  |  |  |
| Name:                 | SALOME FAMILY PARTNERSHIP                  | LTD                                   |  |  |  |  |  |  |
| Agent:                |                                            |                                       |  |  |  |  |  |  |
| Mailing Address:      | PO BOX 509<br>WACO, TX 76703               |                                       |  |  |  |  |  |  |
| % Ownership:          | 100.0%                                     |                                       |  |  |  |  |  |  |
| Exemptions:           | For privacy reasons not all exemp          | tions are shown online.               |  |  |  |  |  |  |