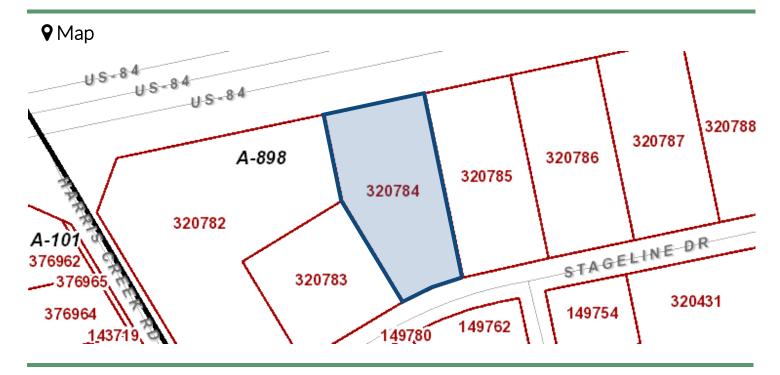

| TTT TOPETTY Details   |                                           |                         |  |  |  |  |  |
|-----------------------|-------------------------------------------|-------------------------|--|--|--|--|--|
| Account               |                                           |                         |  |  |  |  |  |
| Property ID:          | 320784 <b>Geographic ID:</b> 363362010002 |                         |  |  |  |  |  |
| Туре:                 | Real                                      | Zoning: O-2             |  |  |  |  |  |
| Property Use:         | 300 General Comm Vacant Land              |                         |  |  |  |  |  |
| Location              |                                           |                         |  |  |  |  |  |
| Situs Address:        | W HWY 84 MCGREGOR, TX 7665                | 7                       |  |  |  |  |  |
| Map ID:               | 75A                                       | Mapsco: 326             |  |  |  |  |  |
| Legal Description:    | SUNWEST VILLAGE Lot 3 Block 2             | Acres 1.2               |  |  |  |  |  |
| Abstract/Subdivision: | 3362.01S36 - SUNWEST VILLAGE              |                         |  |  |  |  |  |
| Neighborhood:         | 36980.C                                   |                         |  |  |  |  |  |
| Owner                 |                                           |                         |  |  |  |  |  |
| Owner ID:             | 519625                                    |                         |  |  |  |  |  |
| Name:                 | SALOME FAMILY PARTNERSHIP                 | LTD                     |  |  |  |  |  |
| Agent:                |                                           |                         |  |  |  |  |  |
| Mailing Address:      | PO BOX 509<br>WACO, TX 76703              |                         |  |  |  |  |  |
| % Ownership:          | 100.0%                                    |                         |  |  |  |  |  |
| Exemptions:           | For privacy reasons not all exemp         | tions are shown online. |  |  |  |  |  |