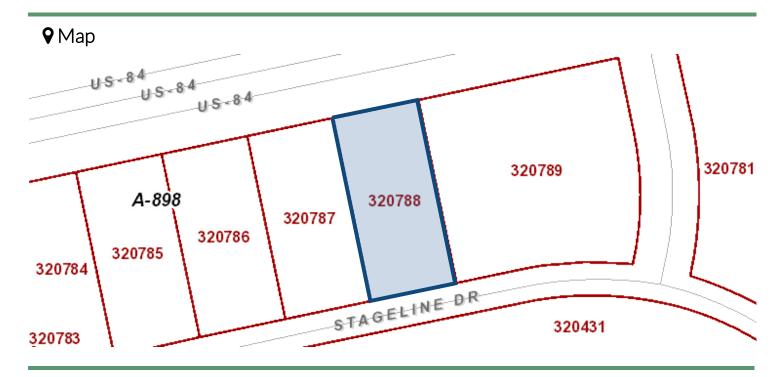

| Account                                          |                                                          |                                |  |  |  |  |
|--------------------------------------------------|----------------------------------------------------------|--------------------------------|--|--|--|--|
| Property ID:                                     | 320788                                                   | Geographic ID: 363362010002070 |  |  |  |  |
| Туре:                                            | Real                                                     | Zoning: O-2                    |  |  |  |  |
| Property Use:                                    | 300 General Comm Vacant Land                             |                                |  |  |  |  |
| Location                                         |                                                          |                                |  |  |  |  |
| Situs Address: W HWY 84 -STGL MCGREGOR, TX 76657 |                                                          |                                |  |  |  |  |
| Map ID:                                          | 75A                                                      | <b>Mapsco:</b> 326             |  |  |  |  |
| Legal Description:                               | SUNWEST VILLAGE Lot 7 Block 2 Acres 1.1                  |                                |  |  |  |  |
| Abstract/Subdivision:                            | 3362.01S36 - SUNWEST VILLAGE                             |                                |  |  |  |  |
| Neighborhood:                                    | 36980.C                                                  |                                |  |  |  |  |
| Owner                                            |                                                          |                                |  |  |  |  |
| <b>Owner ID:</b> 519625                          |                                                          |                                |  |  |  |  |
| Name:                                            | SALOME FAMILY PARTNERSHIP LTD                            |                                |  |  |  |  |
| Agent:                                           |                                                          |                                |  |  |  |  |
| Mailing Address:                                 | PO BOX 509<br>WACO, TX 76703                             |                                |  |  |  |  |
| % Ownership:                                     | 100.0%                                                   |                                |  |  |  |  |
| Exemptions:                                      | For privacy reasons not all exemptions are shown online. |                                |  |  |  |  |