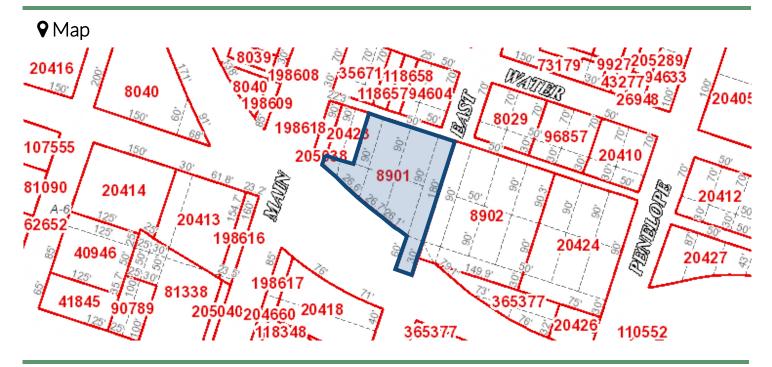

## **■** Property Details

| Account            |                                                                                                                  |                           |  |  |  |  |  |  |  |
|--------------------|------------------------------------------------------------------------------------------------------------------|---------------------------|--|--|--|--|--|--|--|
| Property ID:       | 8901                                                                                                             | Geographic ID: 0248870000 |  |  |  |  |  |  |  |
| Type:              | Real                                                                                                             | Zoning:                   |  |  |  |  |  |  |  |
| Location           |                                                                                                                  |                           |  |  |  |  |  |  |  |
| Situs Address:     | 219 S EAST ST BELTON, TX 76513                                                                                   |                           |  |  |  |  |  |  |  |
| Map ID:            | 46B04 N57 Mapsco: SCORES, & CORONA DE                                                                            |                           |  |  |  |  |  |  |  |
| Legal Description: | BELTON ORIGINAL, BLOCK FR 46, LOT 3, 4, 13-15, PT 2, 16, (E PT OF 16 & E 1/2 OF 2), & 0.165AC TRACT ADJ ON EAST, |                           |  |  |  |  |  |  |  |
| Owner              |                                                                                                                  |                           |  |  |  |  |  |  |  |
| Owner ID:          | 912654                                                                                                           |                           |  |  |  |  |  |  |  |
| Name:              | 219 S EAST BELTON LLC                                                                                            |                           |  |  |  |  |  |  |  |
| Agent:             | INVOKE TAX PARTNERS                                                                                              |                           |  |  |  |  |  |  |  |
| Mailing Address:   | 12235 BEACH BLVD STE 111<br>STANTON, CA 90680-3943                                                               |                           |  |  |  |  |  |  |  |
| % Ownership:       | 100.0%                                                                                                           |                           |  |  |  |  |  |  |  |
| Exemptions:        | For privacy reasons not all exemp                                                                                | tions are shown online.   |  |  |  |  |  |  |  |