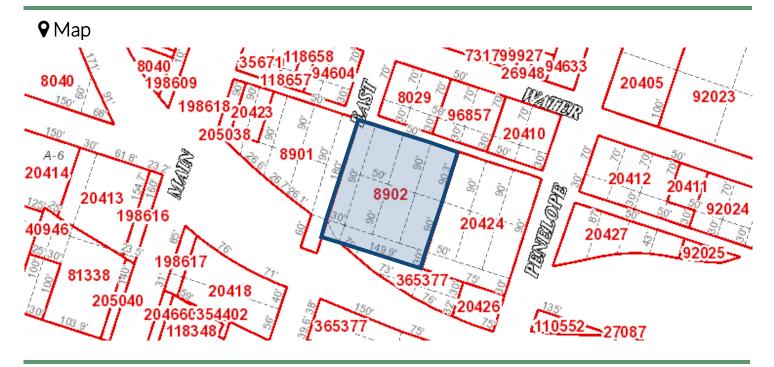

## **■** Property Details

| Account            |                                                                                           |                           |  |  |  |  |  |  |
|--------------------|-------------------------------------------------------------------------------------------|---------------------------|--|--|--|--|--|--|
| Property ID:       | 8902                                                                                      | Geographic ID: 0248880000 |  |  |  |  |  |  |
| Туре:              | Real                                                                                      | Zoning:                   |  |  |  |  |  |  |
| Location           |                                                                                           |                           |  |  |  |  |  |  |
| Situs Address:     | 219 S EAST ST BELTON, TX 7651                                                             | 3                         |  |  |  |  |  |  |
| Map ID:            | 46B04 N56 Mapsco: The Gin                                                                 |                           |  |  |  |  |  |  |
| Legal Description: | BELTON ORIGINAL, BLOCK 047, LOT 1, 2, 3, 10, 11, 12, & 0.248AC TRACT ADJ ON SOUTH & WEST, |                           |  |  |  |  |  |  |
| Owner              |                                                                                           |                           |  |  |  |  |  |  |
| Owner ID:          | 912654                                                                                    |                           |  |  |  |  |  |  |
| Name:              | 219 S EAST BELTON LLC                                                                     |                           |  |  |  |  |  |  |
| Agent:             | INVOKE TAX PARTNERS                                                                       |                           |  |  |  |  |  |  |
| Mailing Address:   | 12235 BEACH BLVD STE 111<br>STANTON, CA 90680-3943                                        |                           |  |  |  |  |  |  |
| % Ownership:       | 100.0%                                                                                    |                           |  |  |  |  |  |  |
| Exemptions:        | For privacy reasons not all exemp                                                         | tions are shown online.   |  |  |  |  |  |  |